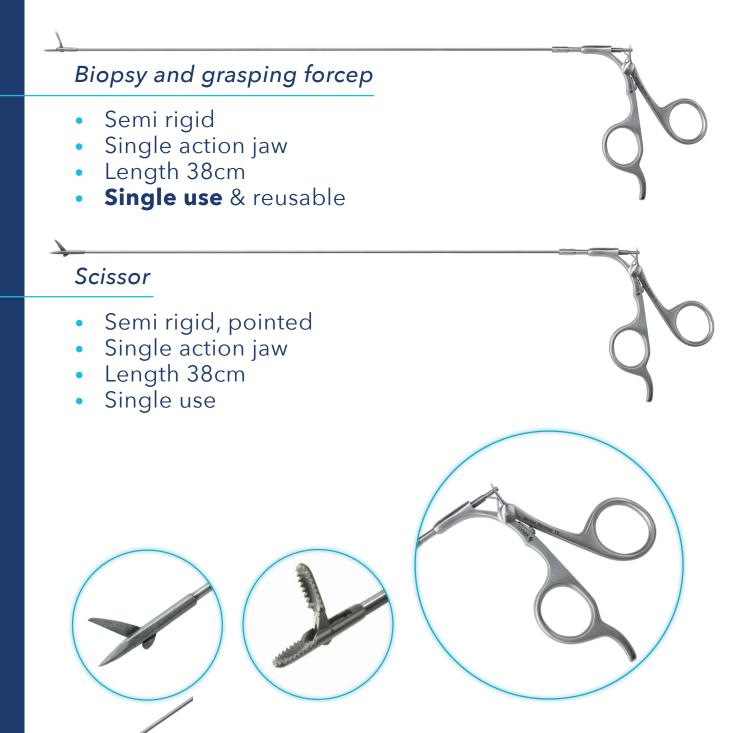

# Hysteroscopy System

for both diagnostic and operative procedures

| SPECIFICATIONS                                                                                                                                                                                                      |                                                                   |                      |
|---------------------------------------------------------------------------------------------------------------------------------------------------------------------------------------------------------------------|-------------------------------------------------------------------|----------------------|
| <b>GYNIX SHEATH</b><br>Outside diameter<br>Working channel<br>Working length                                                                                                                                        | 3.5mm<br>7Fr<br>18cm                                              |                      |
| HD HYSTEROSCOPE<br>Diameter<br>Direction of view<br>Field of view<br>Working length<br>Light cable connector                                                                                                        | 1.9mm<br>0°<br>90°<br>18cm<br>Universal fitting                   |                      |
| ORDER INFORMATION<br>Gynix Sheath<br>Infusion Set<br>HD Hysteroscope<br>Light cable<br>Sterilisation container                                                                                                      | SM-GVS (box of 10)<br>SM-IS<br>SM-GT<br>SM-LC<br>SM-SC            |                      |
| INSTRUMENTS<br>7 Fr Biopsy Grasper - Single use<br>7 Fr Biopsy Grasper - Re-usable<br>7 Fr Scissor - Single use<br>5 Fr Biopsy Grasper - Single use<br>5 Fr Biopsy Grasper - Re-usable<br>5 Fr Scissor - Single use | SM-BF<br>SM-BF/R<br>SM-BPS<br>SM-BF/KS<br>SM-BF/KS/R<br>SM-BPS/KS |                      |
| BIPOLAR SYSTEM5Fr Ball Electrode<br>Semi rigid, length 36cm5Fr Dissection Needle Electrode<br>Semi rigid, length 36cmElectrosurgical Unit                                                                           | SM-BE<br>SM-DE<br>SM-EU                                           |                      |
|                                                                                                                                                                                                                     |                                                                   | GYNIX <sup>™</sup> 📢 |