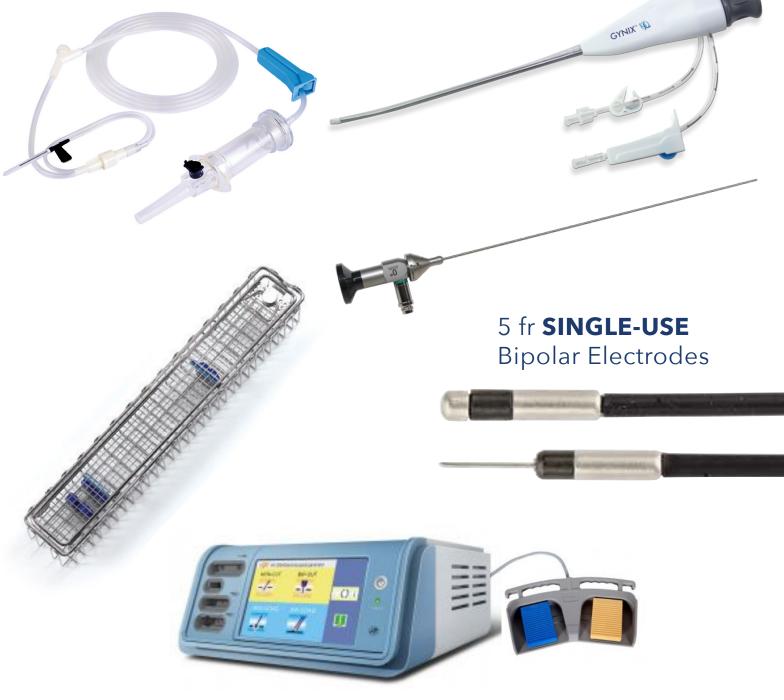

## Hysteroscopy System

for both diagnostic and operative procedures

Expandable Hysteroscopic Sheath

#### A single use 10.5fr Sheath

- incorporating a working channel
- facilitates up to 7fr instrumentation
- inflow and outflow channels for continuous irrigation

GYNIX"

can be connected with all video imaging systems

1.9mm Hysteroscope

### The Hysteroscope

- incorporates high definition technology
- is fully autoclavable
- has 0° direction of view and 90° field of view

A complete solution for both diagnostic and operative procedures

Electrosurgical Unit Both bipolar and monopolar functionality

# Hysteroscopy System

for both diagnostic and operative procedures

| SPECIFICATIONS                                                                                                                                                                                                      |                                                                   |                      |
|---------------------------------------------------------------------------------------------------------------------------------------------------------------------------------------------------------------------|-------------------------------------------------------------------|----------------------|
| <b>GYNIX SHEATH</b><br>Outside diameter<br>Working channel<br>Working length                                                                                                                                        | 3.5mm<br>7Fr<br>18cm                                              |                      |
| HD HYSTEROSCOPE<br>Diameter<br>Direction of view<br>Field of view<br>Working length<br>Light cable connector                                                                                                        | 1.9mm<br>0°<br>90°<br>18cm<br>Universal fitting                   |                      |
| ORDER INFORMATION<br>Gynix Sheath<br>Infusion Set<br>HD Hysteroscope<br>Light cable<br>Sterilisation container                                                                                                      | SM-GVS (box of 10)<br>SM-IS<br>SM-GT<br>SM-LC<br>SM-SC            |                      |
| INSTRUMENTS<br>7 Fr Biopsy Grasper - Single use<br>7 Fr Biopsy Grasper - Re-usable<br>7 Fr Scissor - Single use<br>5 Fr Biopsy Grasper - Single use<br>5 Fr Biopsy Grasper - Re-usable<br>5 Fr Scissor - Single use | SM-BF<br>SM-BF/R<br>SM-BPS<br>SM-BF/KS<br>SM-BF/KS/R<br>SM-BPS/KS |                      |
| BIPOLAR SYSTEM5Fr Ball Electrode<br>Semi rigid, length 36cm5Fr Dissection Needle Electrode<br>Semi rigid, length 36cmElectrosurgical Unit                                                                           | SM-BE<br>SM-DE<br>SM-EU                                           |                      |
|                                                                                                                                                                                                                     |                                                                   | GYNIX <sup>™</sup> 📢 |